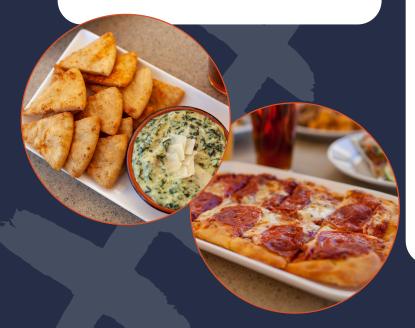

#### SPINACH DIP W/ PITA CHIPS

Creamy spinach dip topped with melted parmesan cheese served in a skillet, and a basket of pita chips

#### JALAPENO POPPERS

Seven cream cheese stuffed jalapeños, breaded and fried to a golden brown

#### Small round 13 Rectangle 17

Golden toasted flatbread, topped with basil pizza sauce, shredded mozzarella, spicy pepperoni, and Italian seasoning