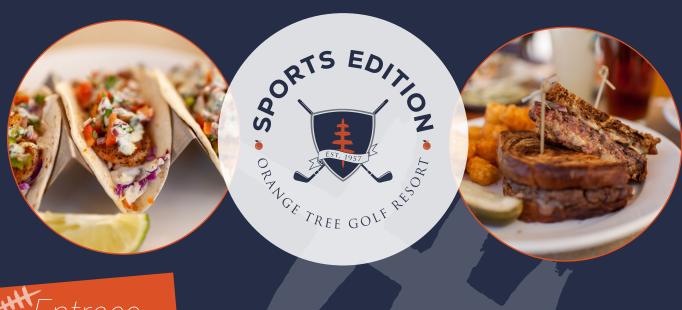

#### **SHRIMP TACOS**

Three tacos, with four blackened shrimp each, fresh slaw, house made pico de gallo, and drizzled with Baja sauce

#### FRENCH DIP

15

15

15

8

Seared roast beef, melted swiss cheese, on a toasted hoagie roll. Served with a side of Au Jus 15

13

13